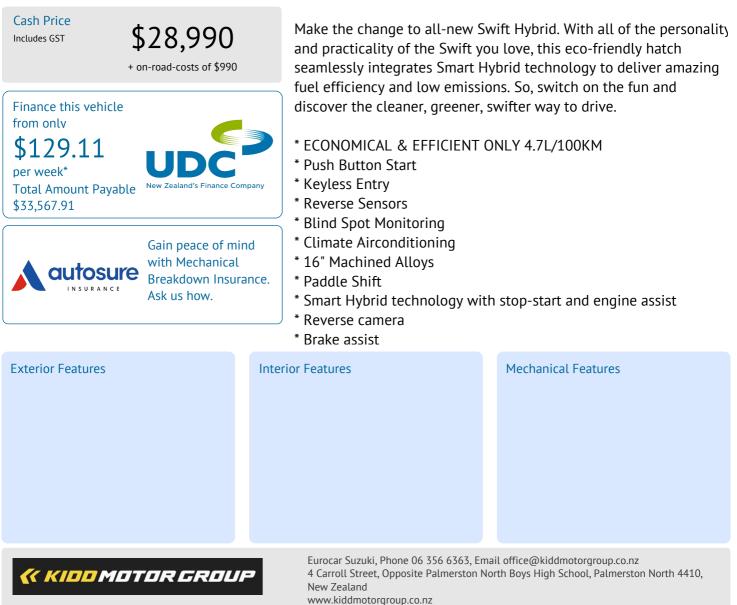

The Suzuki Really Ridiculously Massive Mega Sale Save \$3,000

\* Finance calculation based on a 60 month term, no deposit and with an example annual fixed interest rate of 3.9%. Actual interest rate may be higher or lower. Includes an establishment fee of \$473.00. Full term total amount payable of \$33,567.91. Estimate only, not an offer of finance. Terms, conditions and lending criteria apply.