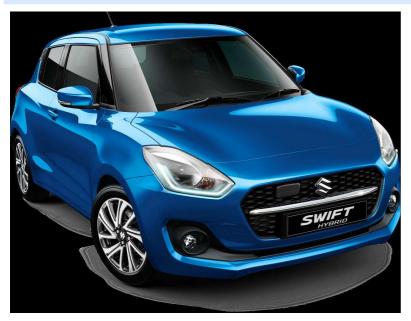

## 2024 Suzuki Swift RS HYBRID AUTO

| Body<br>5 door, Hatchback | Reg No.                  |
|---------------------------|--------------------------|
| Odometer                  | Ext Colour               |
| 10 km                     | Blue                     |
| Engine                    | History                  |
| 1197 cc, Hybrid           | NZ New, Vehicle is Brand |
| Fuel Type                 | Seats                    |
| Hybrid                    | 5 seats                  |
| Transmission              | Interior                 |
| Auto                      | -                        |
| Wheels                    | Audio                    |
| 16.0000", Factory Alloys  | -                        |
| VIN                       | Stock ID                 |
| JSAAZCA3S00567747         | 62281898                 |