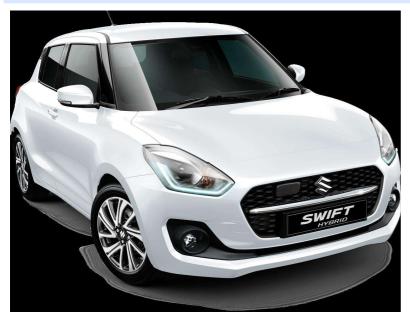

## 2024 Suzuki Swift RS HYBRID AUTO

| Body                     | Reg No.                  |
|--------------------------|--------------------------|
| 5 door, Hatchback        | -                        |
| Odometer                 | Ext Colour               |
| 10 km                    | White                    |
| Engine                   | History                  |
| 1197 cc, Hybrid          | NZ New, Vehicle is Brand |
| Fuel Type                | Seats                    |
| Hybrid                   | 5 seats                  |
| Transmission             | Interior                 |
| Auto                     | -                        |
| Wheels                   | Audio                    |
| 16.0000", Factory Alloys | -                        |
| VIN                      | Stock ID                 |
| JSAAZCA3S00609977        | 62281893                 |