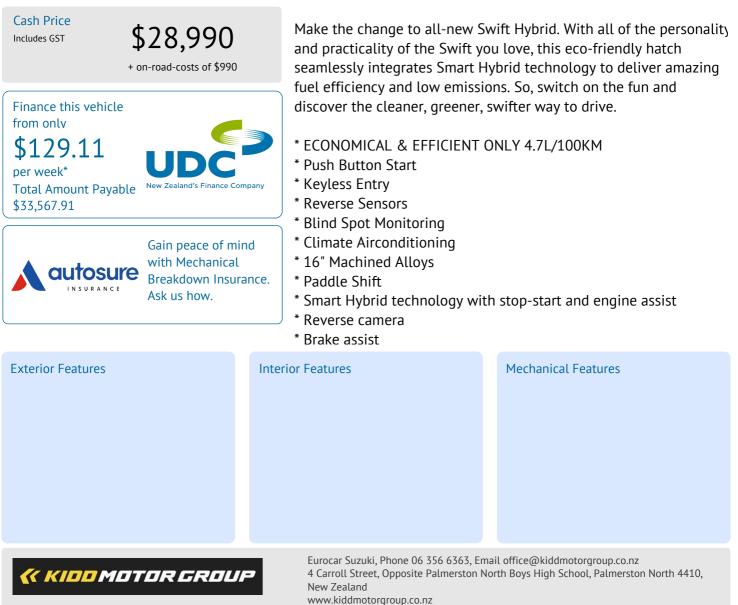

The Suzuki Really Ridiculously Massive Mega Sale Save \$3,000

\* Finance calculation based on a 60 month term, no deposit and with an example annual fixed interest rate of 3.9%. Actual interest rate may be higher or lower. Includes an establishment fee of \$473.00. Full term total amount payable of \$33,567.91. Estimate only, not an offer of finance. Terms, conditions and lending criteria apply.