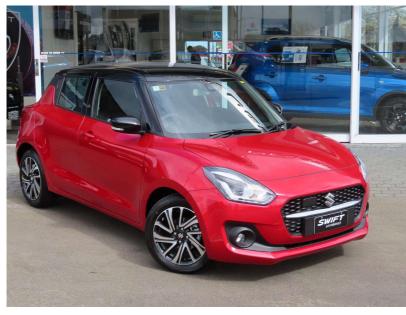

## 2024 Suzuki Swift RS HYBRID AUTO

| Body                     | Reg No.                  |
|--------------------------|--------------------------|
| 5 door, Hatchback        | -                        |
| Odometer                 | Ext Colour               |
| 10 km                    | Red / Black              |
| Engine                   | History                  |
| 1197 cc, Hybrid          | NZ New, Vehicle is Brand |
| Fuel Type                | Seats                    |
| Hybrid                   | 5 seats                  |
| Transmission             | Interior                 |
| Auto                     | -                        |
| Wheels                   | Audio                    |
| 16.0000", Factory Alloys | -                        |
| VIN                      | Stock ID                 |
| JSAAZCA3S00598601        | 10580                    |