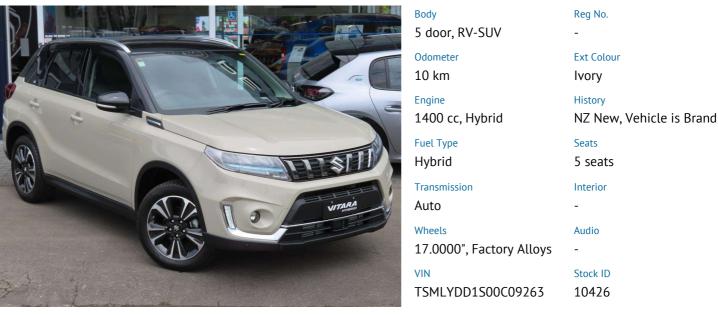

## 2024 Suzuki Vitara HYBRID JLX AUTO

The Suzuki Really Ridiculously Massive Mega Sale Save \$2,000

Perfect for escaping everyday, the new Suzuki Vitara Hybrid is a master of disguise. This suave-looking SUV combines hybrid efficiency with Suzukis BoosterJet turbo engine for deceptively smooth and ever-efficient performance. Along with all the clever comforts and street-smart technology for a quick getaway, you'll be on the run before you know it.